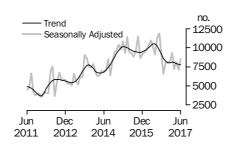

# **Dwelling units approved**

#### TOTAL DWELLING UNITS

- The trend estimate for total dwellings approved rose 0.1% in June after falling for three months.
- The seasonally adjusted estimate for total dwellings approved rose 10.9% in June following a fall of 5.4% in the previous month.

# **BUILDING APPROVALS**

NUMBER OF DWELLING UNITS

The trend estimate for Australia rose 0.1% in June.

In seasonally adjusted terms the estimate rose 10.9% to 18,453 dwellings.

NUMBER OF PRIVATE SECTOR HOUSES