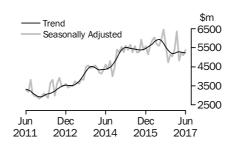

## VALUE OF BUILDING APPROVED

- The trend estimate of the value of total building approved rose 1.3% in June and has risen for five months. The value of residential building fell 0.1% and has fallen for three months. The value of non-residential building rose 3.4% and has risen for five months.
- The seasonally adjusted estimate of the value of total building approved rose 2.2% in June and has risen for three months. The value of residential building rose 5.5% following a fall of 1.3% in the previous month. The value of non-residential building fell 2.6% after rising for two months.

In seasonally adjusted terms the estimate rose 20.0% to 8,534 dwellings.

VALUE OF NEW
RESIDENTIAL BUILDING

The trend estimate for the value of new residential building approved fell 0.2% in June and has fallen for three months.

VALUE OF ALTERATIONS AND ADDITIONS TO RESIDENTIAL BUILDING

The trend estimate for the value of alterations and additions to residential building rose 0.3% in June and has risen for two months.

VALUE OF NON-RESIDENTIAL BUILDING