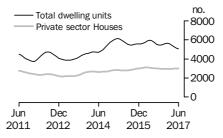

# **Dwelling units approved**

#### TOTAL DWELLING UNITS

- The trend estimate for total dwellings approved rose 0.1% in June after falling for three months.
- The seasonally adjusted estimate for total dwellings approved rose 10.9% in June following a fall of 5.4% in the previous month.

# **BUILDING APPROVALS**

NUMBER OF DWELLING UNITS

The trend estimate for Australia rose 0.1% in June.

In seasonally adjusted terms the estimate rose 10.9% to 18,453 dwellings.

NUMBER OF PRIVATE SECTOR HOUSES