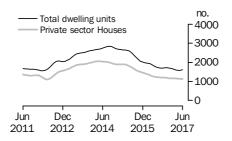

# **Dwelling units approved**

#### TOTAL DWELLING UNITS

- The trend estimate for total dwellings approved rose 0.1% in June after falling for three months.
- The seasonally adjusted estimate for total dwellings approved rose 10.9% in June following a fall of 5.4% in the previous month.

# PRIVATE SECTOR HOUSES

- The trend estimate for private sector houses approved rose 0.8% in June and has risen for four months.
- The seasonally adjusted estimate for private sector houses rose 3.4% in June and has risen for three months.

# **BUILDING APPROVALS**

NUMBER OF DWELLING UNITS

The trend estimate for Australia rose 0.1% in June.

In seasonally adjusted terms the estimate rose 10.9% to 18,453 dwellings.

NUMBER OF PRIVATE SECTOR HOUSES

The trend estimate for private sector houses approved rose 0.8% in June.

In seasonally adjusted terms the estimate rose 3.4% to 9,678 houses.

NUMBER OF PRIVATE SECTOR DWELLINGS EXCLUDING HOUSES

The trend estimate for private sector dwelling units excluding houses fell 0.7% in June.