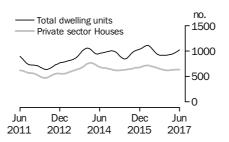

## **Private sector houses approved**

# PRIVATE SECTOR HOUSES

- The trend estimate for private sector houses approved rose 0.8% in June and has risen for four months.
- The seasonally adjusted estimate for private sector houses rose 3.4% in June and has risen for three months.

The trend estimate for private sector houses approved rose 0.8% in June.

In seasonally adjusted terms the estimate rose 3.4% to 9,678 houses.

NUMBER OF PRIVATE SECTOR DWELLINGS EXCLUDING HOUSES

The trend estimate for private sector dwelling units excluding houses fell 0.7% in June.