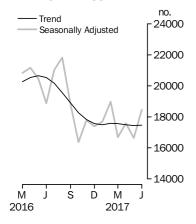

# **Dwelling units approved**

#### TOTAL DWELLING UNITS

- The trend estimate for total dwellings approved rose 0.1% in June after falling for three months.
- The seasonally adjusted estimate for total dwellings approved rose 10.9% in June following a fall of 5.4% in the previous month.