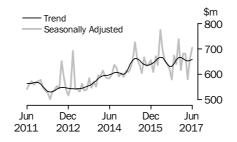

## VALUE OF BUILDING APPROVED

- The trend estimate of the value of total building approved rose 1.3% in June and has risen for five months. The value of residential building fell 0.1% and has fallen for three months. The value of non-residential building rose 3.4% and has risen for five months.
- The seasonally adjusted estimate of the value of total building approved rose 2.2% in June and has risen for three months. The value of residential building rose 5.5% following a fall of 1.3% in the previous month. The value of non-residential building fell 2.6% after rising for two months.

VALUE OF ALTERATIONS AND ADDITIONS TO RESIDENTIAL BUILDING

The trend estimate for the value of alterations and additions to residential building rose 0.3% in June and has risen for two months.

VALUE OF NON-RESIDENTIAL BUILDING