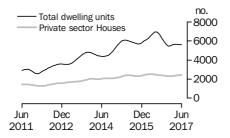

# **Dwelling units approved**

#### TOTAL DWELLING UNITS

- The trend estimate for total dwellings approved rose 0.1% in June after falling for three months.
- The seasonally adjusted estimate for total dwellings approved rose 10.9% in June following a fall of 5.4% in the previous month.

# **BUILDING APPROVALS**

NUMBER OF DWELLING UNITS

The trend estimate for Australia rose 0.1% in June.

In seasonally adjusted terms the estimate rose 10.9% to 18,453 dwellings.

NUMBER OF PRIVATE SECTOR HOUSES