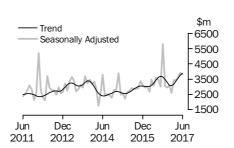

## VALUE OF BUILDING APPROVED

- The trend estimate of the value of total building approved rose 1.3% in June and has risen for five months. The value of residential building fell 0.1% and has fallen for three months. The value of non-residential building rose 3.4% and has risen for five months.
- The seasonally adjusted estimate of the value of total building approved rose 2.2% in June and has risen for three months. The value of residential building rose 5.5% following a fall of 1.3% in the previous month. The value of non-residential building fell 2.6% after rising for two months.

The trend estimate for the value of non-residential building approved rose 3.4% in June and has risen for five months.