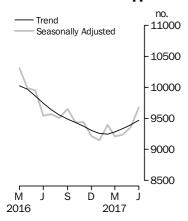

## **Private sector houses approved**

# PRIVATE SECTOR HOUSES

- The trend estimate for private sector houses approved rose 0.8% in June and has risen for four months.
- The seasonally adjusted estimate for private sector houses rose 3.4% in June and has risen for three months.