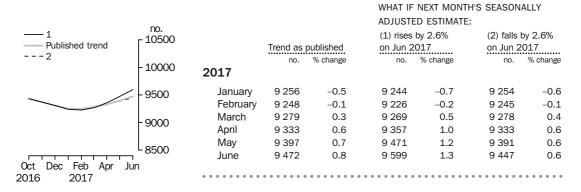

# PRIVATE SECTOR HOUSES

- The trend estimate for private sector houses approved rose 0.8% in June and has risen for four months.
- The seasonally adjusted estimate for private sector houses rose 3.4% in June and has risen for three months.

The trend estimate for private sector houses approved rose 0.8% in June.

In seasonally adjusted terms the estimate rose 3.4% to 9,678 houses.

NUMBER OF PRIVATE SECTOR DWELLINGS EXCLUDING HOUSES

The trend estimate for private sector dwelling units excluding houses fell 0.7% in June.