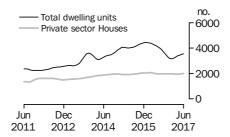

# **Dwelling units approved**

#### TOTAL DWELLING UNITS

- The trend estimate for total dwellings approved rose 0.1% in June after falling for three months.
- The seasonally adjusted estimate for total dwellings approved rose 10.9% in June following a fall of 5.4% in the previous month.

# **BUILDING APPROVALS**

NUMBER OF DWELLING UNITS

The trend estimate for Australia rose 0.1% in June.

In seasonally adjusted terms the estimate rose 10.9% to 18,453 dwellings.

NUMBER OF PRIVATE SECTOR HOUSES